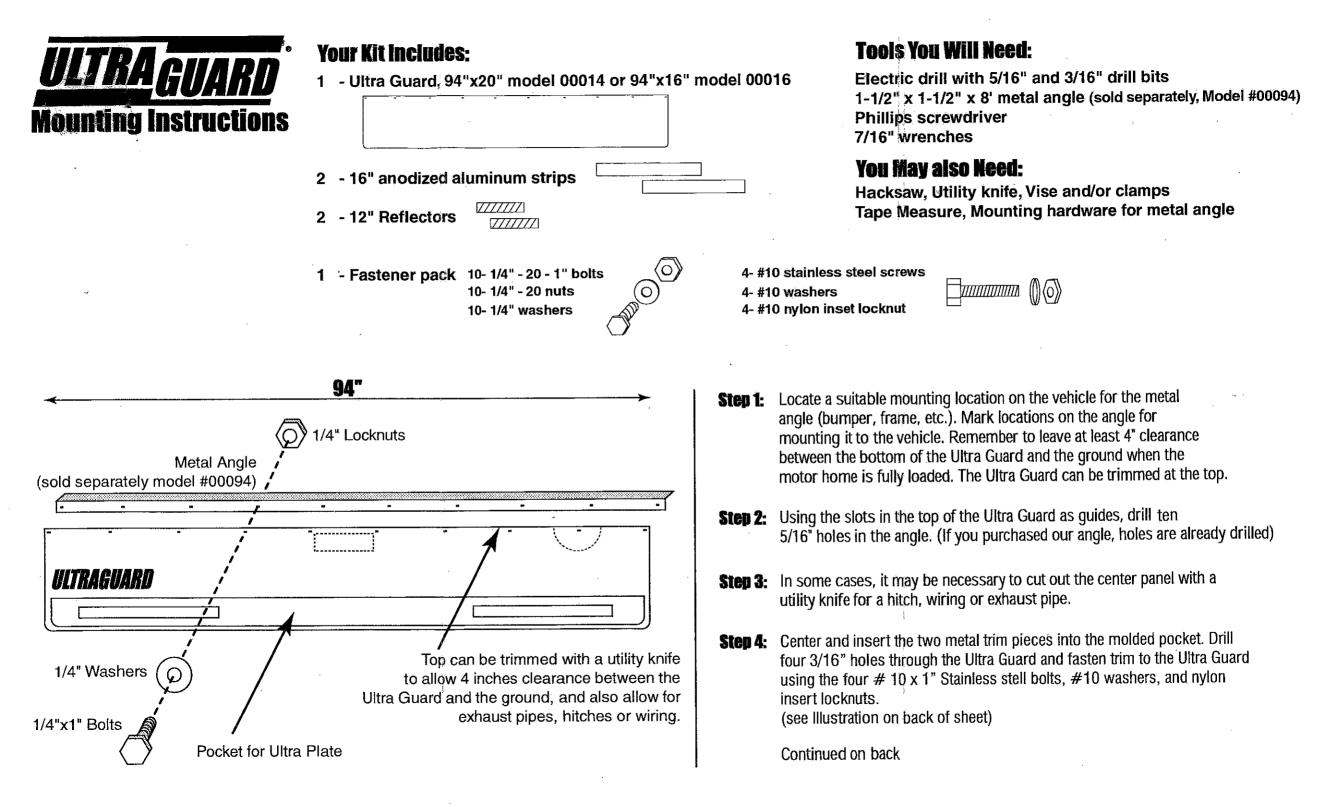

## **ULTRAGUARD**<sup>®</sup> Mounting Instructions Continued

- **Step 5:** Using the adhesive backing, fasten the two reflectors onto the metal trim pieces. (see illustration above)
- **Step 6:** Mount the Ultra Guard to the metal angle using the ten 1/4" x 20 x 1" bolts, 1/4" washers and 1/4" locknuts.
- **Step 7:** Mount the assembled Ultra Guard to the motor home.