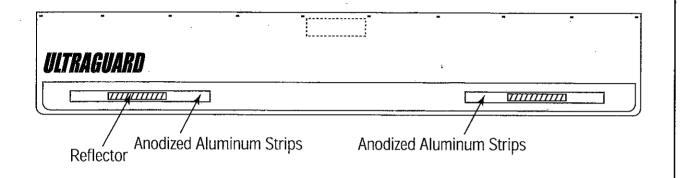

## **ULTRAGUARD**<sup>®</sup> Mounting Instructions Continued

- **Step 5:** Using the adhesive backing, fasten the two reflectors onto the metal trim pieces. (see illustration above)
- **Step 6:** Mount the Ultra Guard to the metal angle using the ten 1/4" x 20 x 1" bolts, 1/4" washers and 1/4" locknuts.
- **Step 7:** Mount the assembled Ultra Guard to the motor home.